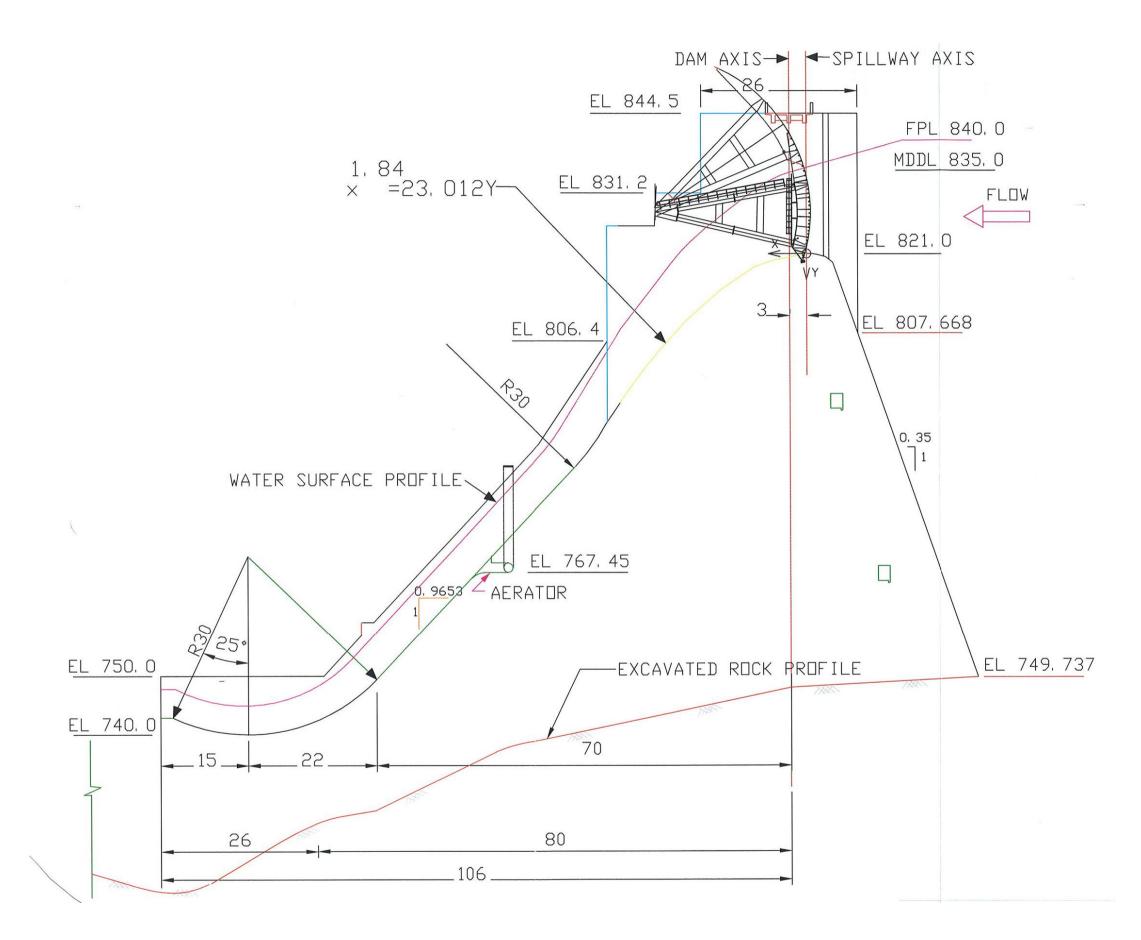

#### **ANNEX 4**

Annex 4.1. Hydro-electric Projects in the Chenab River Basin

General overview of the Entire Baglihar Scheme

Layout Plan of Dam and Intake

Upstream Elevation of Dam

Section of Sluice Spillway

Section of Chute Spillway

Section of Auxiliary Spillway

Plan of Power Intake at El. 844.5 (Stage I and II)

Power Intake Longitudinal Section (Stage I)

Front view of Power Intake

#### Hydro-electric Projects in the Chenab River Basin



#### General overview of the Entire Baglihar Scheme

Stages I (bleu – under construction) and II (pink, under planning) are shown





#### **Upstream Elevation of Dam**



# **Section of Sluice Spillway**



# **Section of Chute Spillway**



# **Section of Auxiliary Spillway**



# Plan of Power Intake at El. 844.5 (Stage I and II)



# Power Intake Longitudinal Section (Stage I)



The upper part of the profile has been modified, as mentioned in India's Counter-Memorial, Paragraph 3.8.2, page 143

#### Front View of Power Intake