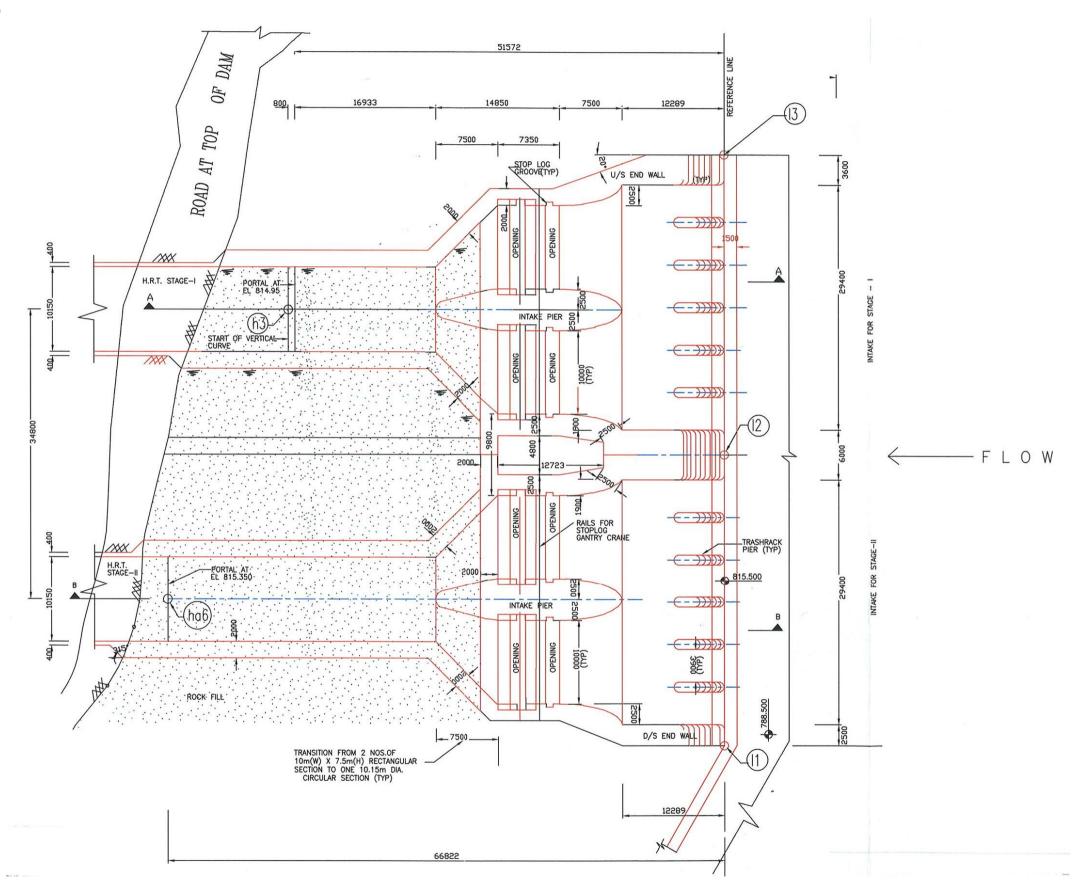

#### **ANNEX 4**

Annex 4.1. Hydro-electric Projects in the Chenab River Basin

General overview of the Entire Baglihar Scheme

Layout Plan of Dam and Intake

Upstream Elevation of Dam

Section of Sluice Spillway

Section of Chute Spillway

Section of Auxiliary Spillway

Plan of Power Intake at El. 844.5 (Stage I and II)

Power Intake Longitudinal Section (Stage I)

Front view of Power Intake

#### Hydro-electric Projects in the Chenab River Basin



#### General overview of the Entire Baglihar Scheme

Stages I (bleu – under construction) and II (pink, under planning) are shown





#### **Upstream Elevation of Dam**



# **Section of Sluice Spillway**



# **Section of Chute Spillway**



# **Section of Auxiliary Spillway**



# Plan of Power Intake at El. 844.5 (Stage I and II)



# Power Intake Longitudinal Section (Stage I)



The upper part of the profile has been modified, as mentioned in India's Counter-Memorial, Paragraph 3.8.2, page 143

#### Front View of Power Intake