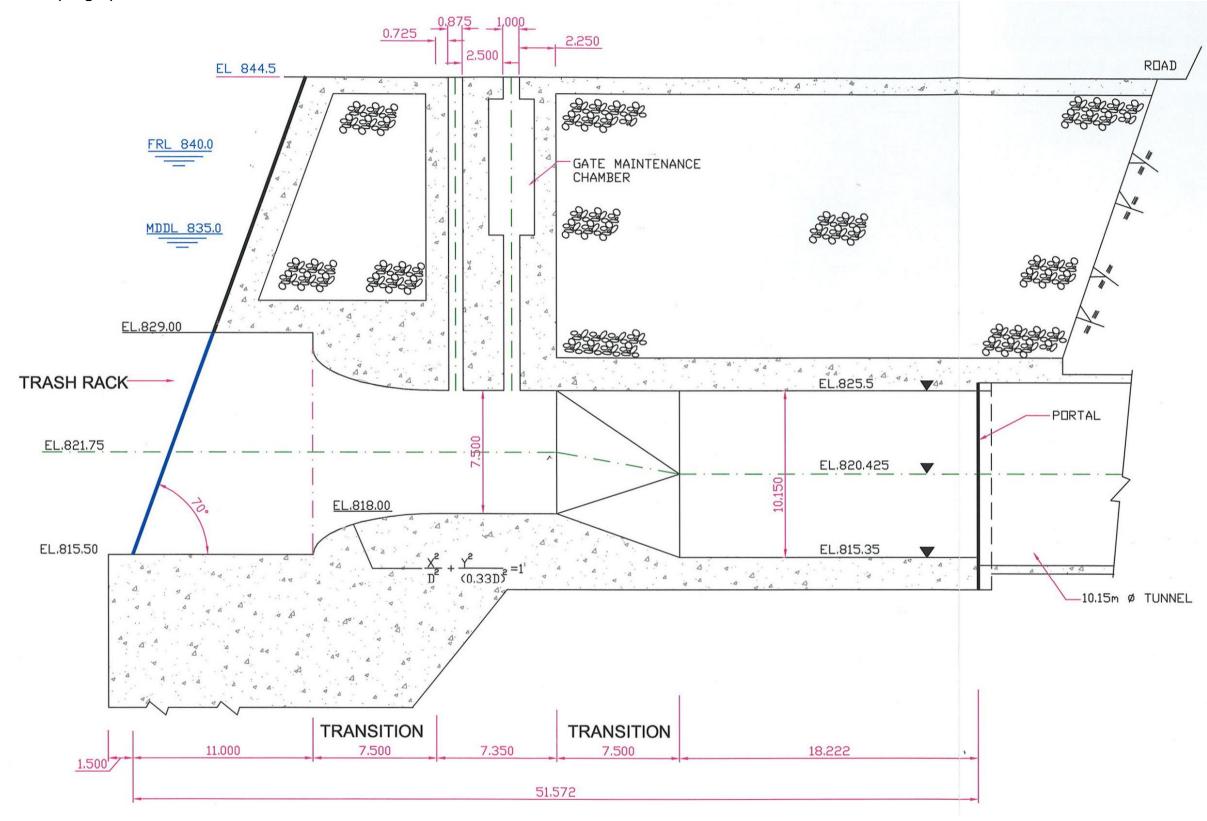

# Power Intake Longitudinal Section (Stage I)

The upper part of the profile has been modified, as mentioned in India's Counter-Memorial, Paragraph 3.8.2, page 143