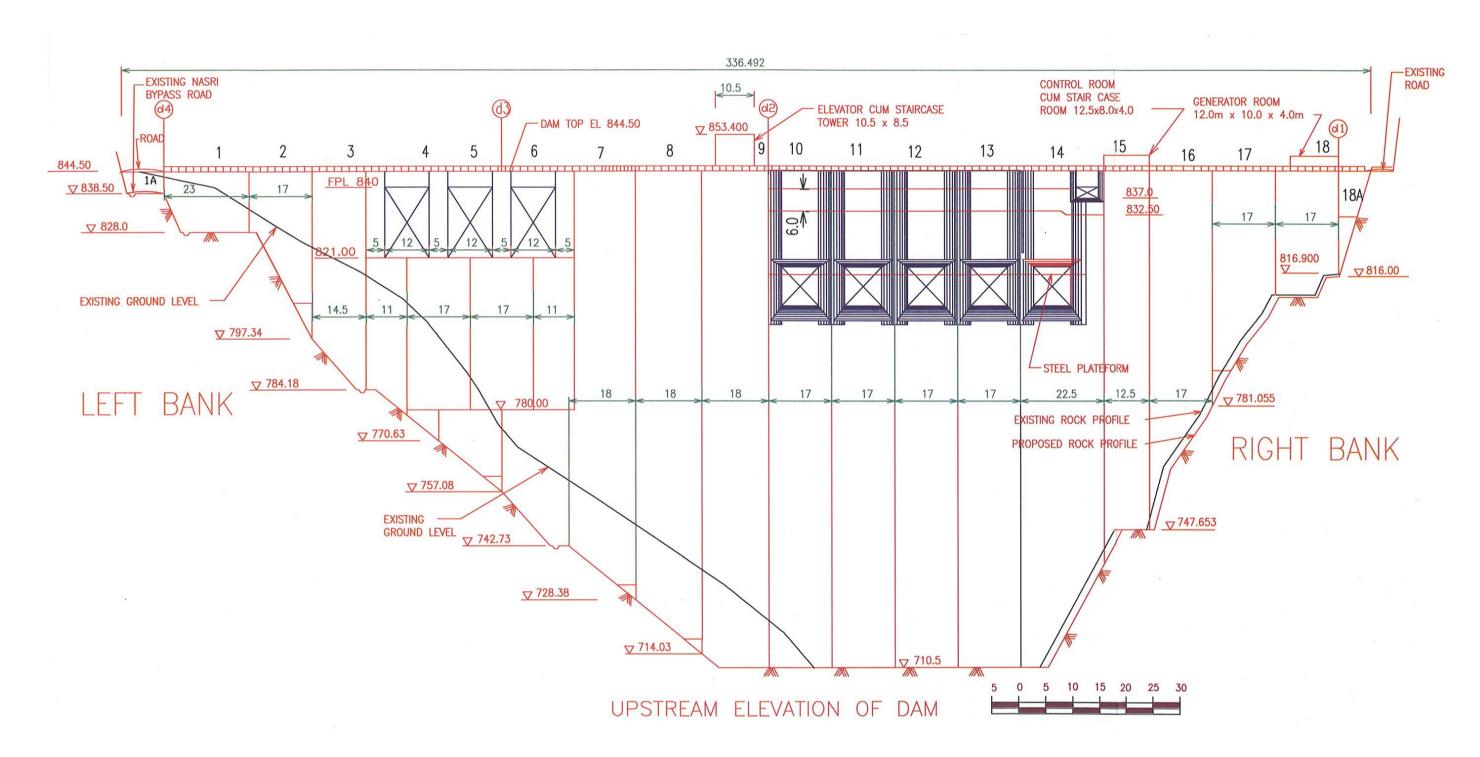

#### **ANNEX 4**

Annex 4.1. Hydro-electric Projects in the Chenab River Basin

General overview of the Entire Baglihar Scheme

Layout Plan of Dam and Intake

Upstream Elevation of Dam

Section of Sluice Spillway

Section of Chute Spillway

Section of Auxiliary Spillway

Plan of Power Intake at El. 844.5 (Stage I and II)

Power Intake Longitudinal Section (Stage I)

Front view of Power Intake

#### Hydro-electric Projects in the Chenab River Basin



#### General overview of the Entire Baglihar Scheme

Stages I (bleu – under construction) and II (pink, under planning) are shown





#### **Upstream Elevation of Dam**



# **Section of Sluice Spillway**



# **Section of Chute Spillway**



# **Section of Auxiliary Spillway**



# Plan of Power Intake at El. 844.5 (Stage I and II)



# Power Intake Longitudinal Section (Stage I)



The upper part of the profile has been modified, as mentioned in India's Counter-Memorial, Paragraph 3.8.2, page 143

#### Front View of Power Intake