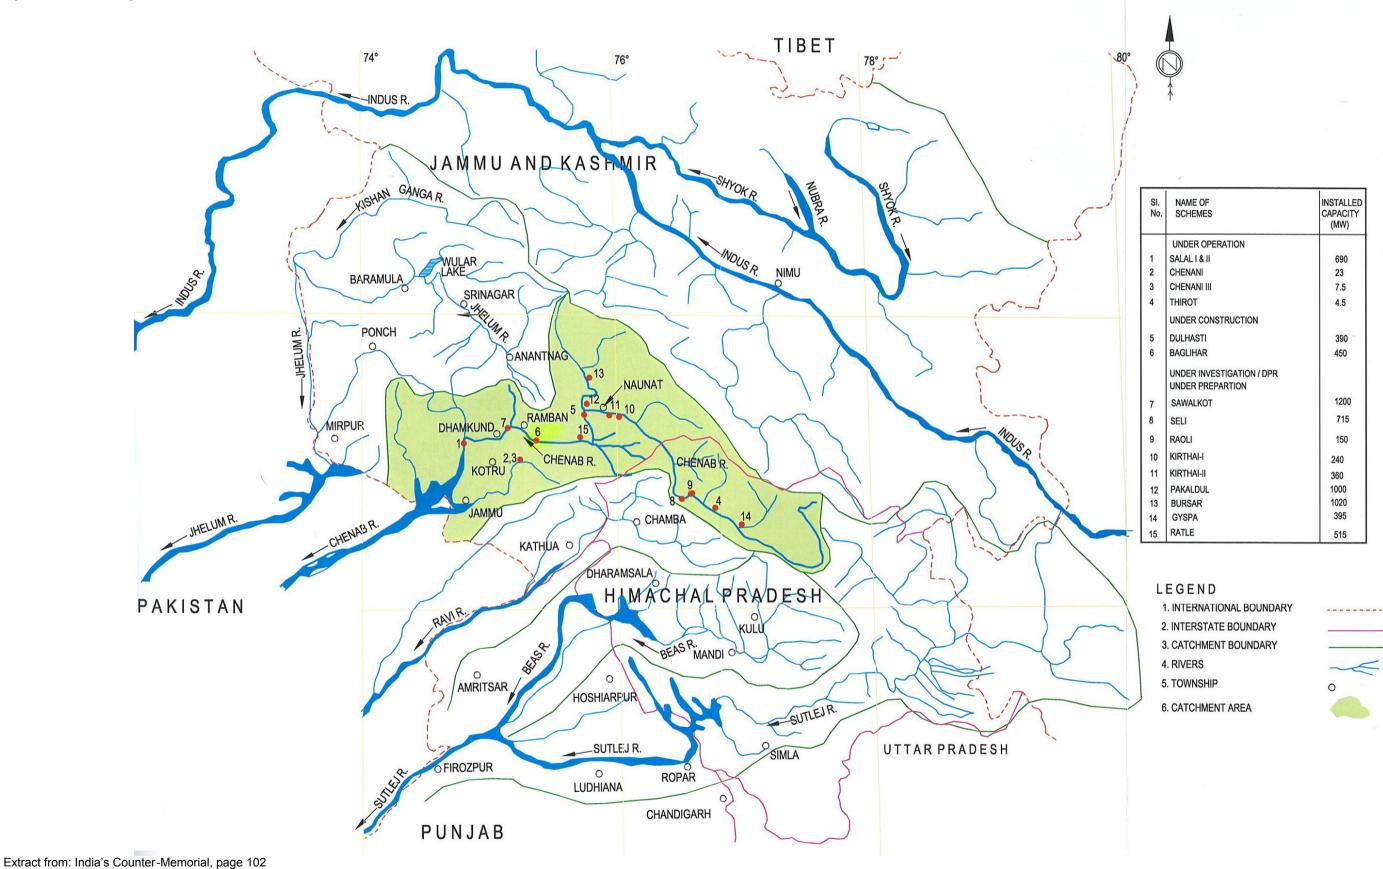

#### **ANNEX 4**

Annex 4.1. Hydro-electric Projects in the Chenab River Basin

General overview of the Entire Baglihar Scheme

Layout Plan of Dam and Intake

Upstream Elevation of Dam

Section of Sluice Spillway

Section of Chute Spillway

Section of Auxiliary Spillway

Plan of Power Intake at El. 844.5 (Stage I and II)

Power Intake Longitudinal Section (Stage I)

Front view of Power Intake

#### Hydro-electric Projects in the Chenab River Basin



#### General overview of the Entire Baglihar Scheme

Stages I (bleu – under construction) and II (pink, under planning) are shown





#### **Upstream Elevation of Dam**



# **Section of Sluice Spillway**



# **Section of Chute Spillway**



# **Section of Auxiliary Spillway**



# Plan of Power Intake at El. 844.5 (Stage I and II)



# Power Intake Longitudinal Section (Stage I)



The upper part of the profile has been modified, as mentioned in India's Counter-Memorial, Paragraph 3.8.2, page 143

#### Front View of Power Intake