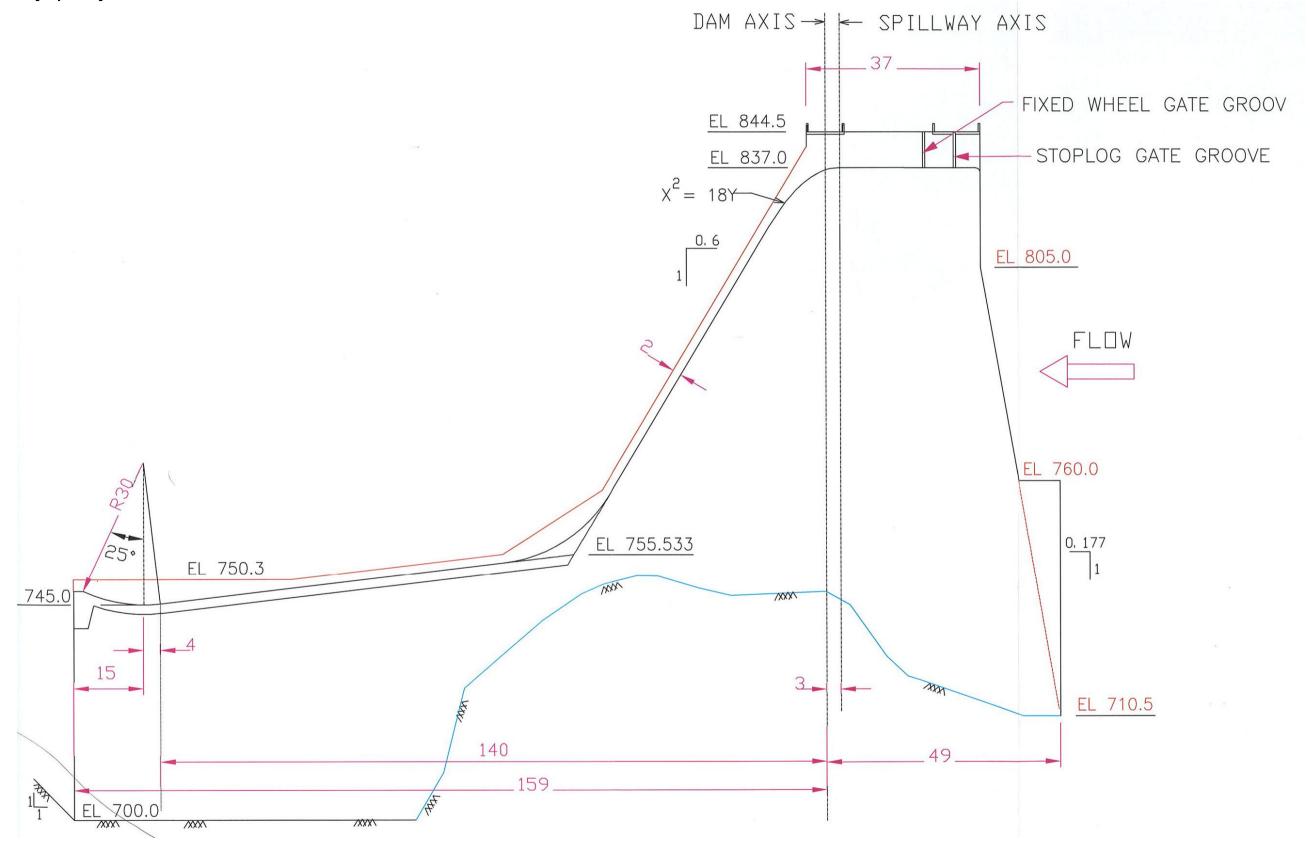

#### **ANNEX 4**

Annex 4.1. Hydro-electric Projects in the Chenab River Basin

General overview of the Entire Baglihar Scheme

Layout Plan of Dam and Intake

Upstream Elevation of Dam

Section of Sluice Spillway

Section of Chute Spillway

Section of Auxiliary Spillway

Plan of Power Intake at El. 844.5 (Stage I and II)

Power Intake Longitudinal Section (Stage I)

Front view of Power Intake

#### Hydro-electric Projects in the Chenab River Basin



#### General overview of the Entire Baglihar Scheme

Stages I (bleu – under construction) and II (pink, under planning) are shown





#### **Upstream Elevation of Dam**



# **Section of Sluice Spillway**



# **Section of Chute Spillway**



# **Section of Auxiliary Spillway**



# Plan of Power Intake at El. 844.5 (Stage I and II)



# Power Intake Longitudinal Section (Stage I)



The upper part of the profile has been modified, as mentioned in India's Counter-Memorial, Paragraph 3.8.2, page 143

#### Front View of Power Intake