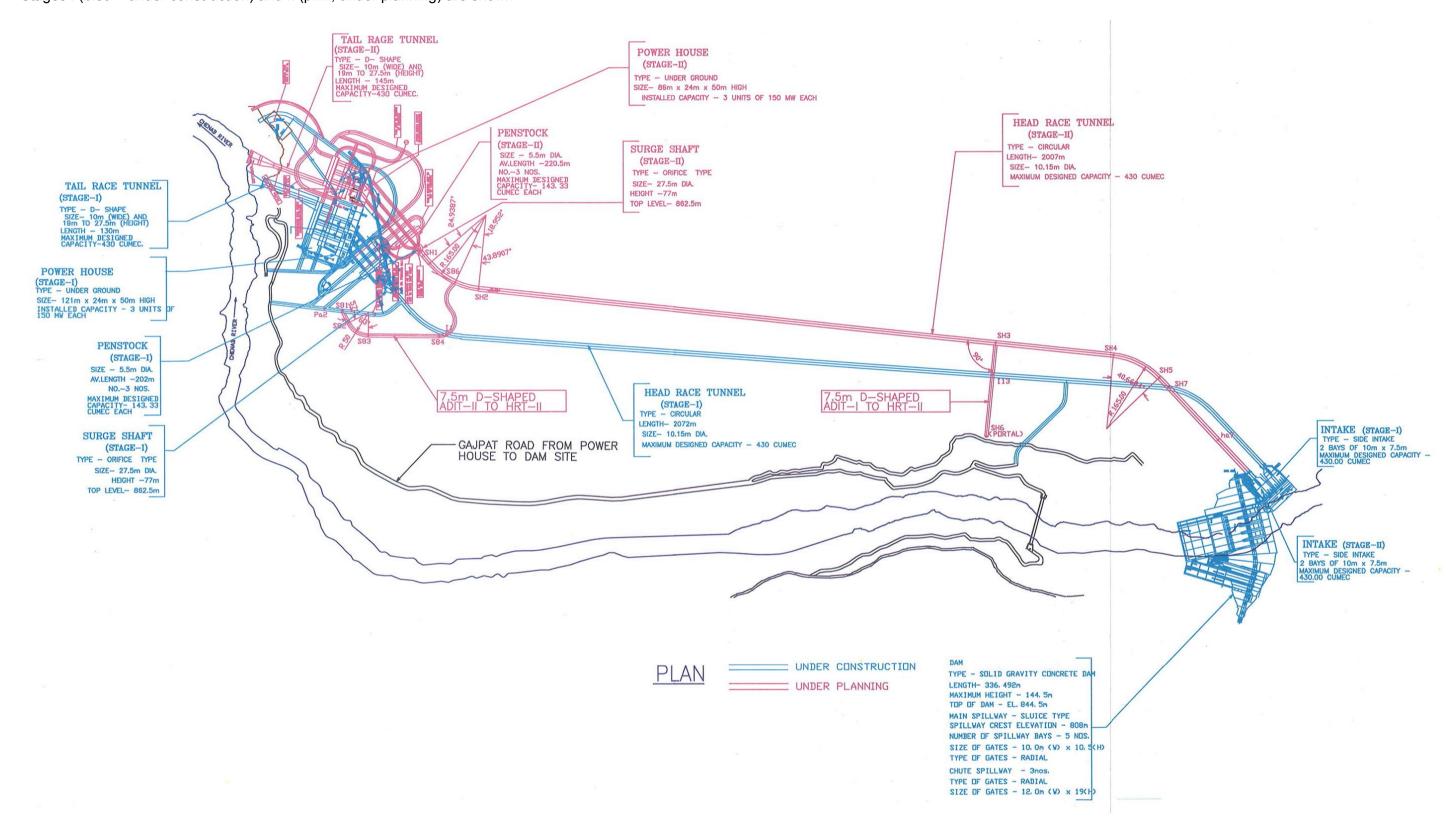

#### General overview of the Entire Baglihar Scheme

Stages I (bleu – under construction) and II (pink, under planning) are shown