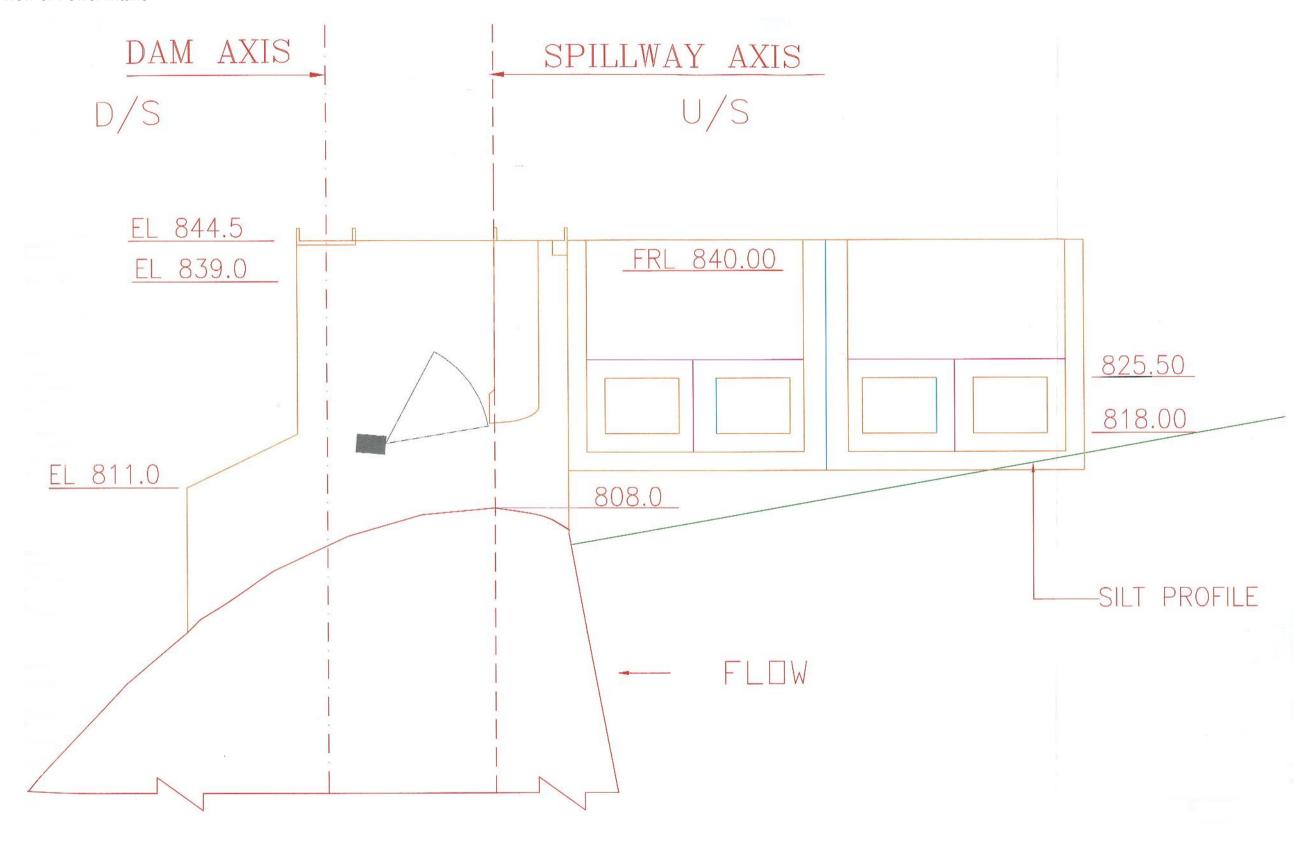

of Sluice Spillway

Section of Chute Spillway

Section of Auxiliary Spillway

Plan of Power Intake at El. 844.5 (Stage I and II)

Power Intake Longitudinal Section (Stage I)

Front view of Power Intake

#### Hydro-electric Projects in the Chenab River Basin



#### General overview of the Entire Baglihar Scheme

Stages I (bleu – under construction) and II (pink, under planning) are shown





#### **Upstream Elevation of Dam**



# **Section of Sluice Spillway**



# **Section of Chute Spillway**



# **Section of Auxiliary Spillway**



# Plan of Power Intake at El. 844.5 (Stage I and II)



# Power Intake Longitudinal Section (Stage I)



The upper part of the profile has been modified, as mentioned in India's Counter-Memorial, Paragraph 3.8.2, page 143

#### Front View of Power Intake