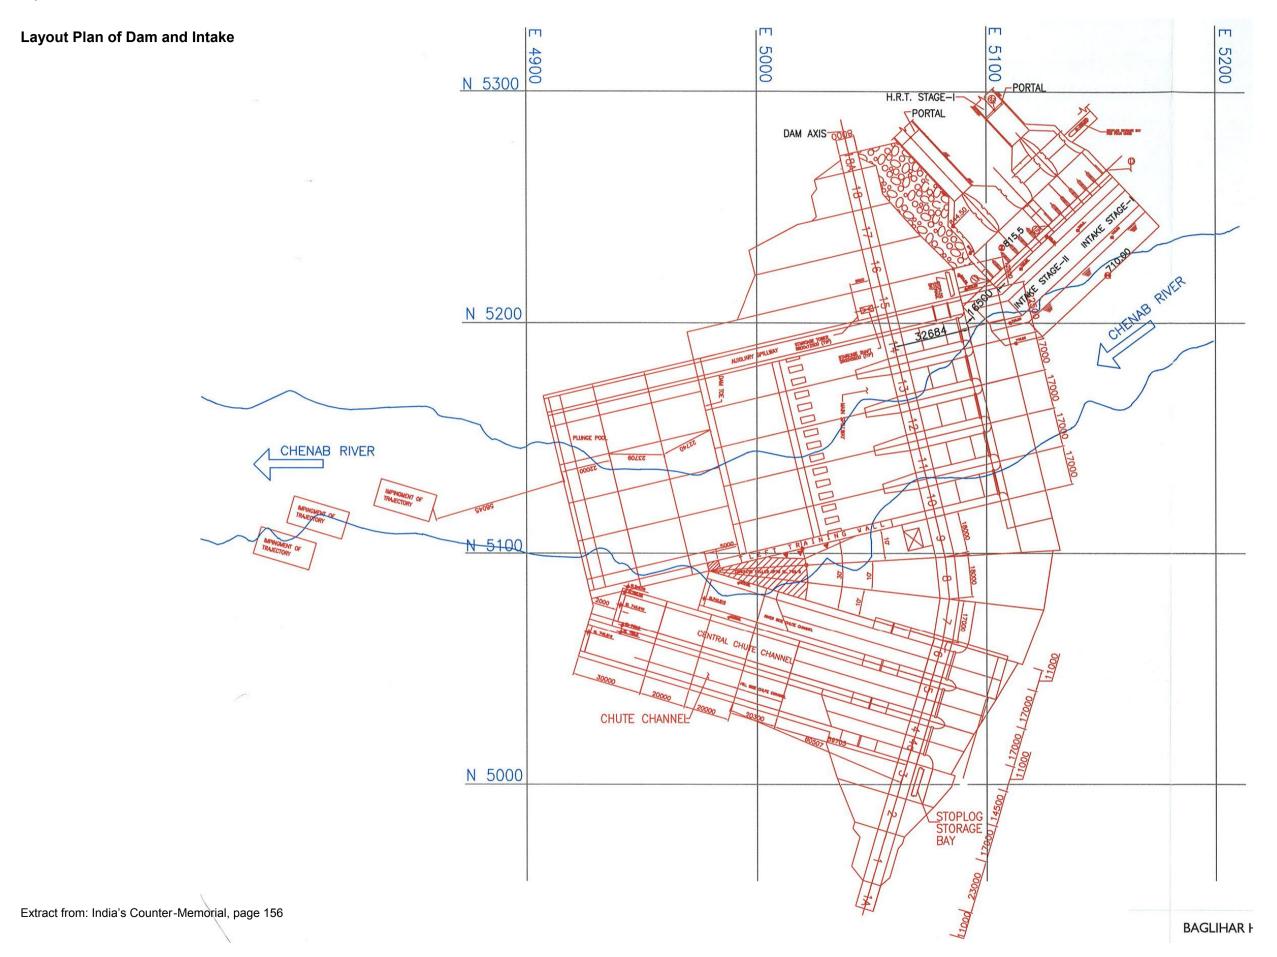

#### **ANNEX 4**

Annex 4.1. Hydro-electric Projects in the Chenab River Basin

General overview of the Entire Baglihar Scheme

Layout Plan of Dam and Intake

Upstream Elevation of Dam

Section of Sluice Spillway