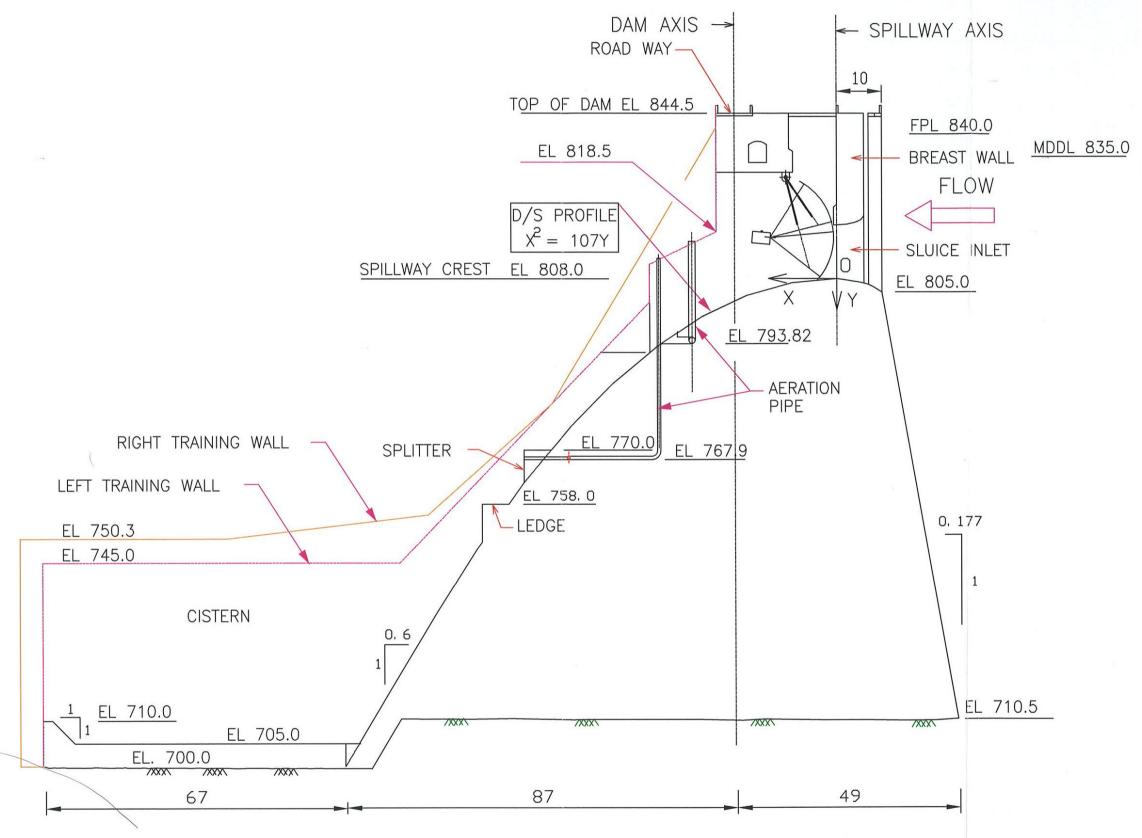

#### **ANNEX 4**

Annex 4.1. Hydro-electric Projects in the Chenab River Basin

General overview of the Entire Baglihar Scheme

Layout Plan of Dam and Intake

Upstream Elevation of Dam

Section of Sluice Spillway

Section of Chute Spillway

Section of Auxiliary Spillway

Plan of Power Intake at El. 844.5 (Stage I and II)

Power Intake Longitudinal Section (Stage I)

Front view of Power Intake

#### Hydro-electric Projects in the Chenab River Basin



#### General overview of the Entire Baglihar Scheme

Stages I (bleu – under construction) and II (pink, under planning) are shown





#### **Upstream Elevation of Dam**



# **Section of Sluice Spillway**



# **Section of Chute Spillway**



# **Section of Auxiliary Spillway**



# Plan of Power Intake at El. 844.5 (Stage I and II)



# Power Intake Longitudinal Section (Stage I)



The upper part of the profile has been modified, as mentioned in India's Counter-Memorial, Paragraph 3.8.2, page 143

#### Front View of Power Intake